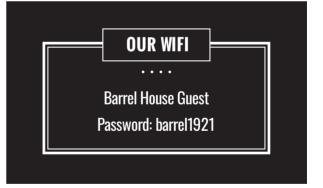

## JESSUP FARM BARREL HOUSE

| DRAFT LIST                                                                                                                                              |                    | FLIGHTS                                                           |
|---------------------------------------------------------------------------------------------------------------------------------------------------------|--------------------|-------------------------------------------------------------------|
| Taster<br>502. S4 Event Full Pour S Howler<br>1602. S65 S Soc. S11 Growler                                                                              | 17                 | * Each flight contains four 5oz pours *                           |
| <b>BARREL HOUSE LAGER</b><br>Formerly known as Helles in Wonderland.                                                                                    | 5.2%               |                                                                   |
| Munich-style helles (light) lager.<br><b>1-900-PILS</b><br>Dry-hopped New Zealand pilsner brewed with local malt<br>(Motueka, Nelson Sauvin, Pacifica). | 5.2%               | <b>BUILD YOUR OWN FLIGHT</b><br>Choose any four 5oz pours.<br>S18 |
| <b>SOFT SKILLS</b><br>Munich-style dunkel (dark) lager.                                                                                                 | 5.0%               | DIRECT FLIGHT                                                     |
| Taster<br>5 50z. S4 Full Pour<br>160z.* S7.5 Howler<br>320z. S15 Growler<br>640z. S2                                                                    | 25                 | Barrel House Lager<br>1-900-PILS<br>Soft Skills                   |
| HURRY UP & WAIT: SPRUCED T*14<br>Oak barrel-aged quick sour with CO spruce tips & blood orang                                                           |                    | Wood Knot<br>\$16                                                 |
| <b>BARREL HOUSE IPA</b><br>Formerly known as 3 Magic Letters. West coast India pale ale<br>(Cascade, Centennial, Chinook, Citra, Comet).                | 7.0%               | FLIGHT OF THE NAVIGATOR                                           |
| <b>TRANSFER DAY IPA</b><br>Dry-hopped no-coast India pale ale (Amarillo, Mosaic, Simcoe).                                                               | 6.3%               | Barrel House IPA<br>Transfer Day IPA                              |
| <b>LOCAL AREA NETWORK</b><br>Hazy India pale ale with local malt<br>(El Dorado, Idaho 7, Nelson Sauvin, Strata, Zappa).                                 | 6.5%               | Local Area Network<br>Whiskey 3 Magic Letters<br>\$18             |
| WHISKEY 3 MAGIC LETTERS<br>Rye whiskey barrel-aged West coast India pale ale, spiced with<br>grapefruit peel & timut peppercorns.                       | 8.6%               | FLIGHT OF THE CONCORD                                             |
| <b>NSFW</b><br>Rye whiskey barrel-aged red ale with whole bean naturally-pro<br>Brazilian coffee (Bindle)                                               | 9.8%<br>accessed   | Older, Fatter, Happier<br>NSFW<br>Wood Knot                       |
| WOOD KNOT<br>Old Elk bourbon barrel-aged stout.                                                                                                         | 8.2%               | Legal in Europe<br>\$18                                           |
| Taster 50z. S5 Full Pour 140z.* S8.5 Howler 320z. S19 Growler 640z. S                                                                                   | 335                | FUNKY FLIGHT<br>Legal Problem                                     |
| WHISKEY SOUR<br>Rye whiskey barrel-aged golden sour with lemon & agave necta                                                                            | <b>6.5%</b><br>ar. | Whiskey Sour<br>Hurry Up & Wait: Spruced                          |
| <b>LEGAL IN EUROPE 9</b> *10oz.<br>Bourbon barrel-aged imperial stout with chocolate, cinnamon, 5                                                       | 11.1%<br>& chiles. | Unicorn Bubbles<br>\$18                                           |
| <b>LEGAL PROBLEM •</b> *10vz.<br>Rum & bourbon barrel-aged double IPA with pineapple & cocor                                                            | 10.5%<br>1ut.      |                                                                   |
| <b>OLDER, FATTER, HAPPIER P</b> *100z.<br>Boulder Spirits Ginskey barrel-aged Belgian-style Tripel.                                                     | 12.3%              | WiFi: Barrel House Guest • Password: barrel1921                   |
| <b>UNICORN BUBBLES</b><br>Oak barrel-aged golden sour ale with hibiscus & citrus peel.                                                                  | 6.5%               | BEER TO-GO                                                        |