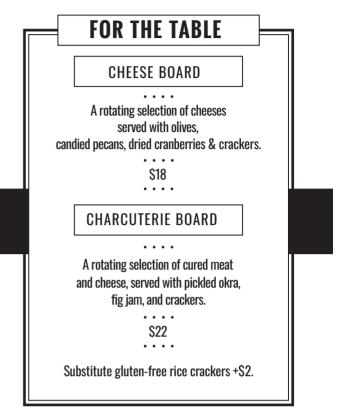

Stock your fridge with a tasty selection of fresh tasty Barrel House beer! Our fridge is brimming with bottles of barrel-aged brews and crammed with cans of crisp lagers & iced-cold IPAs.

| HOT PANINIS                                                                                                                                                                 |       |
|-----------------------------------------------------------------------------------------------------------------------------------------------------------------------------|-------|
| <b>PESTO PANINI</b><br>Basil pesto, sun-dried tomatoes, goathorn peppers, fresh<br>mozzarella cheese, & balsamic glaze; add pepperoni for +\$2.                             | \$14  |
| <b>PIZZA PANINI</b><br>Pepperoni, goathorn peppers, sun-dried tomatoes, & provolone.                                                                                        | \$14  |
| SNACKS                                                                                                                                                                      |       |
| <b>GIANT BAVARIAN PRETZEL</b><br>Add mustard duo for +\$1.<br>Add Nutella chocolate hazelnut spread +\$2.<br>Add pimento or jalapeño pub cheese for +\$3.                   | \$7.5 |
| <b>PUB CHEESE &amp; CRACKERS</b><br>Your choice of pimento or jalapeño pub cheese.<br>Served with rosemary olive oil crackers.<br>Substitute gluten-free rice crackers +S2. | \$10  |
| ZAPP'S VOODOO CHIPS<br>New Orleans Kettle-style potato chips.                                                                                                               | \$3   |